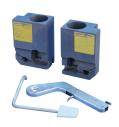

## Joint Bond Mold Pair Only, Power - PBC2WM

- Pair of replacement molds with mounting parts designed for the installation of jumper bonds to the head of the rail
- Connection is made within the confines of the splice plate
- Includes mold cleaner and flint ignitor

| Part Number                       | PBC2WM                          |
|-----------------------------------|---------------------------------|
| Part Number                       | PBCZWM                          |
| Material                          | Graphite                        |
| Rail Type                         | 85 lb to 141 lb T-Rail Sections |
| Bond Terminal Style               | С                               |
| Conductor Size                    | 250 kcmil Stranded              |
| Conductor Outer Diameter, Nominal | 3/4"                            |
| Mold Only                         | Yes                             |
| Welding Material                  | PB90, Sold Separately           |
| Bond Clip                         | B194C, Sold Separately          |
| Standard Packaging Quantity       | 1 pc                            |
| UPC                               | 78285667304                     |