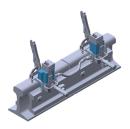

## Joint Bond Mold Pair Only, Power - PBC2WM

- Pair of replacement molds with mounting parts designed for the installation of jumper bonds to the head of the rail
- Connection is made within the confines of the splice plate
- Includes mold cleaner and flint ignitor

| Part Number                       | PBC2WM                          |
|-----------------------------------|---------------------------------|
| Part Number                       | PBCZWM                          |
| Material                          | Graphite                        |
| Rail Type                         | 85 lb to 141 lb T-Rail Sections |
| Bond Terminal Style               | С                               |
| Conductor Size                    | 250 kcmil Stranded              |
| Conductor Outer Diameter, Nominal | 3/4"                            |
| Mold Only                         | Yes                             |
| Welding Material                  | PB90, Sold Separately           |
| Bond Clip                         | B194C, Sold Separately          |
| Standard Packaging Quantity       | 1 pc                            |
| UPC                               | 78285667304                     |