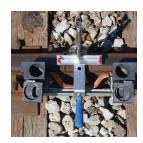

## Joint Bond Mold Pair Only, Power - PBC2WM

- Pair of replacement molds with mounting parts designed for the installation of jumper bonds to the head of the rail
- Connection is made within the confines of the splice plate
- Includes mold cleaner and flint ignitor

| Part Number                       | PBC2WM                          |
|-----------------------------------|---------------------------------|
| Part Number                       | PBCZWM                          |
| Material                          | Graphite                        |
| Rail Type                         | 85 lb to 141 lb T-Rail Sections |
| Bond Terminal Style               | С                               |
| Conductor Size                    | 250 kcmil Stranded              |
| Conductor Outer Diameter, Nominal | 3/4"                            |
| Mold Only                         | Yes                             |
| Welding Material                  | PB90, Sold Separately           |
| Bond Clip                         | B194C, Sold Separately          |
| Standard Packaging Quantity       | 1 pc                            |
| UPC                               | 78285667304                     |