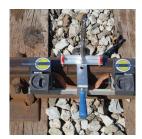

## Joint Bond Mold Pair Only, Power - PBC2WM

- Pair of replacement molds with mounting parts designed for the installation of jumper bonds to the head of the rail
- Connection is made within the confines of the splice plate
- Includes mold cleaner and flint ignitor

| Part Number                       | PBC2WM                          |
|-----------------------------------|---------------------------------|
| Part Number                       | PBCZWM                          |
| Material                          | Graphite                        |
| Rail Type                         | 85 lb to 141 lb T-Rail Sections |
| Bond Terminal Style               | С                               |
| Conductor Size                    | 250 kcmil Stranded              |
| Conductor Outer Diameter, Nominal | 3/4"                            |
| Mold Only                         | Yes                             |
| Welding Material                  | PB90, Sold Separately           |
| Bond Clip                         | B194C, Sold Separately          |
| Standard Packaging Quantity       | 1 pc                            |
| UPC                               | 78285667304                     |