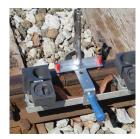

## Joint Bond Mold Pair Only, Power - PBC2WM

- Pair of replacement molds with mounting parts designed for the installation of jumper bonds to the head of the rail
- Connection is made within the confines of the splice plate
- Includes mold cleaner and flint ignitor

| Part Number                       | PBC2WM                          |
|-----------------------------------|---------------------------------|
| Part Number                       | PBCZWM                          |
| Material                          | Graphite                        |
| Rail Type                         | 85 lb to 141 lb T-Rail Sections |
| Bond Terminal Style               | С                               |
| Conductor Size                    | 250 kcmil Stranded              |
| Conductor Outer Diameter, Nominal | 3/4"                            |
| Mold Only                         | Yes                             |
| Welding Material                  | PB90, Sold Separately           |
| Bond Clip                         | B194C, Sold Separately          |
| Standard Packaging Quantity       | 1 pc                            |
| UPC                               | 78285667304                     |