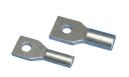

## Flat Terminal Connection - FLG400 (569170)

- Connects ERIFLEX FLEXIBAR or IBSB/IBSBR Power Braid to UD-250A/400A Single Pole Distribution Block
- Provides direct link between blocks and switch or circuit breakers

| Part Number                 | FLG400                                   |
|-----------------------------|------------------------------------------|
| Article Number              | 569170                                   |
| Hole Size (HS)              | 0.42"                                    |
| A                           | 1.18"                                    |
| В                           | 1.57"                                    |
| Unit Weight                 | 0.22 lb                                  |
| Certifications              | EAC 0234267 (Russian Federation)<br>RoHS |
| Standard Packaging Quantity | 10 рс                                    |
| UPC                         | 78285659427                              |
| EAN-13                      | 8711893042726                            |