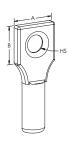

| Part Number                 | FLG400                                   |
|-----------------------------|------------------------------------------|
| Article Number              | 569170                                   |
| Hole Size (HS)              | 0.42"                                    |
| A                           | 1.18"                                    |
| В                           | 1.57"                                    |
| Unit Weight                 | 0.22 lb                                  |
| Certifications              | EAC 0234267 (Russian Federation)<br>RoHS |
| Standard Packaging Quantity | 10 рс                                    |
| UPC                         | 78285659427                              |
| EAN-13                      | 8711893042726                            |