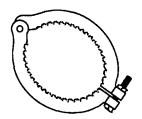

### **B2616A Series Pipe Clamps**

• Bronze

 $\bullet$  Pipe Clamps: Individual Clamps to fit pipes from 1/2" to 6".

• Max Cable Size: 3/16"

· Use lug to connect to clamp.

| Part No.   | Pipe Size | Figure |
|------------|-----------|--------|
| CWP1J      | 1/2"-1"   | 71     |
| B2616A-20  | 1-1/4"    | 72     |
| B2616A-24  | 1-1/2"    | 72     |
| B2616A-32  | 2"        | 72     |
| B2616A-40  | 2-1/2"    | 72     |
| B2616A-48  | 3"        | 72     |
| B2616A-64  | 4"        | 72     |
| B2616/A-96 | 6"        | 72     |

Figure 71.

Figure 72.