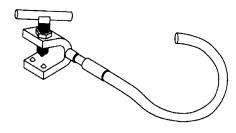

#### Heavy Duty "C" Clamps (Fig. 69)

· Painted Steel

Max Jaw Opening: 3/8"Throat Depth: 1/2"Max Cable Size: 3/16"

• Length: 3"

· Contact Points: Hardened Steel

 Includes 5' of 3/16" orange insulated bronze cable welded to the clamp with heat shrink over weld area

Figure 69.