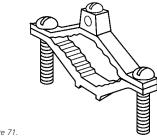

### **B2616A Series Pipe Clamps**

• Bronze

 $\bullet$  Pipe Clamps: Individual Clamps to fit pipes from 1/2" to 6".

• Max Cable Size: 3/16"

· Use lug to connect to clamp.

| Part No.   | Pipe Size | Figure |
|------------|-----------|--------|
| CWP1J      | 1/2"-1"   | 71     |
| B2616A-20  | 1-1/4"    | 72     |
| B2616A-24  | 1-1/2"    | 72     |
| B2616A-32  | 2"        | 72     |
| B2616A-40  | 2-1/2"    | 72     |
| B2616A-48  | 3"        | 72     |
| B2616A-64  | 4"        | 72     |
| B2616/A-96 | 6"        | 72     |

Figure 71.

Figure 72.