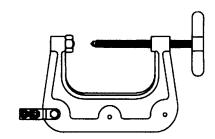

#### "C" Clamp B2615A (Fig. 70)

• Bronze

Max Jaw Opening: 2"Throat Depth: 2"Max Cable Size: 3/16"

· Length: 6"

Contact Points: CarboloyIncludes Cable Clamp

Figure 70.