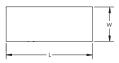

## Copper Shim - B141C

• Wrapped around the cable until the diameter is about the same as the cable opening in the mold

| Part Number                 | B141C       |
|-----------------------------|-------------|
| Material                    | Соррег      |
| Length (L)                  | 2.5"        |
| Width (W)                   | 3"          |
| Thickness (T)               | 0.013"      |
| Standard Packaging Quantity | 50 pc       |
| UPC                         | 78285676761 |