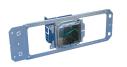

## CADDY ALL-IN-ONE Between-Stud With Removable Mud Ring, Single

## **Box – A1BF2GS**

- Removable mud ring provides front access to the interior of the box
- Box remains fixed in place when mud ring is removed
- Pre-bent tabs on support bracket help to quickly square assembly to stud
- Center marks provide easy height positioning
- Includes multiple 1/2" and 3/4" knockouts on each side of the box
- Made in the USA