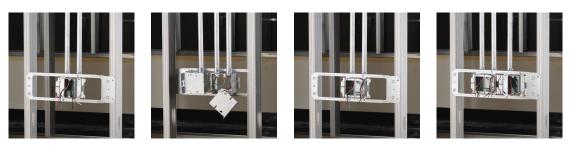

## CADDY ALL-IN-ONE Between-Stud With Removable Mud Ring, Single

## **Box – A1BF2GS**

- Removable mud ring provides front access to the interior of the box
- Box remains fixed in place when mud ring is removed
- Pre-bent tabs on support bracket help to quickly square assembly to stud
- Center marks provide easy height positioning
- Includes multiple 1/2" and 3/4" knockouts on each side of the box
- Made in the USA

Ground wire pigtail is 10".

24" stud spacing requires use of three mounting screws. Use only with CADDY ALL-IN-ONE box assemblies.

UL, UR, cUL, cUR, cULus and cURus are registered certification marks of UL LLC.