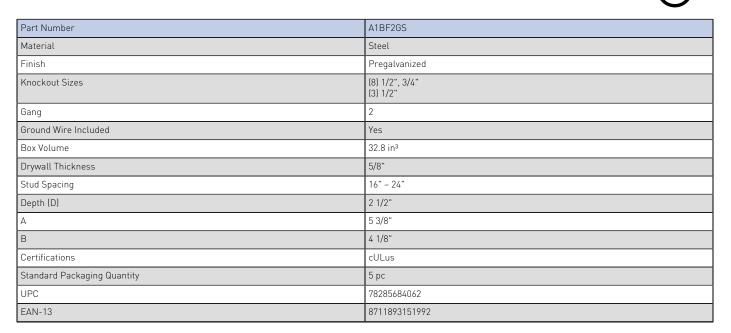

## CADDY ALL-IN-ONE Between-Stud With Removable Mud Ring, Single

## **Box – A1BF2GS**

- Removable mud ring provides front access to the interior of the box
- Box remains fixed in place when mud ring is removed
- Pre-bent tabs on support bracket help to quickly square assembly to stud
- Center marks provide easy height positioning
- Includes multiple 1/2" and 3/4" knockouts on each side of the box
- Made in the USA

Ground wire pigtail is 10".

24" stud spacing requires use of three mounting screws. Use only with CADDY ALL-IN-ONE box assemblies.

UL, UR, cUL, cUR, cULus and cURus are registered certification marks of UL LLC.