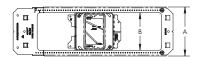

## CADDY ALL-IN-ONE Between-Stud With Removable Mud Ring, Single

## **Box – A1BF2GS**

- Removable mud ring provides front access to the interior of the box
- Box remains fixed in place when mud ring is removed
- Pre-bent tabs on support bracket help to quickly square assembly to stud
- Center marks provide easy height positioning
- Includes multiple 1/2" and 3/4" knockouts on each side of the box
- Made in the USA