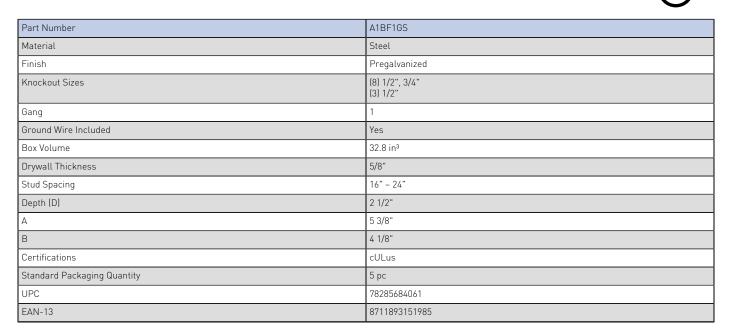

## CADDY ALL-IN-ONE Between-Stud With Removable Mud Ring, Single

## **Box – A1BF1GS**

- Removable mud ring provides front access to the interior of the box
- Box remains fixed in place when mud ring is removed
- Pre-bent tabs on support bracket help to quickly square assembly to stud
- Center marks provide easy height positioning
- Includes multiple 1/2" and 3/4" knockouts on each side of the box
- Made in the USA

Ground wire pigtail is 10".

24" stud spacing requires use of three mounting screws. Use only with CADDY ALL-IN-ONE box assemblies.

UL, UR, cUL, cUR, cULus and cURus are registered certification marks of UL LLC.