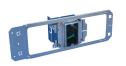

## CADDY ALL-IN-ONE Between-Stud With Removable Mud Ring, Single

## **Box – A1BF1GS**

- Removable mud ring provides front access to the interior of the box
- Box remains fixed in place when mud ring is removed
- Pre-bent tabs on support bracket help to quickly square assembly to stud
- Center marks provide easy height positioning
- Includes multiple 1/2" and 3/4" knockouts on each side of the box
- Made in the USA