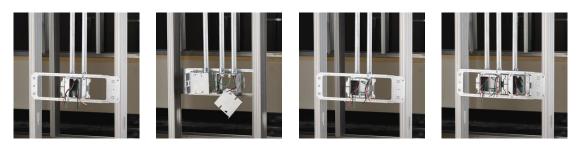

## CADDY ALL-IN-ONE Between-Stud With Removable Mud Ring, Single

## **Box – A1BF1GS**

- Removable mud ring provides front access to the interior of the box
- Box remains fixed in place when mud ring is removed
- Pre-bent tabs on support bracket help to quickly square assembly to stud
- Center marks provide easy height positioning
- Includes multiple 1/2" and 3/4" knockouts on each side of the box
- Made in the USA

Ground wire pigtail is 10".

24" stud spacing requires use of three mounting screws. Use only with CADDY ALL-IN-ONE box assemblies.

UL, UR, cUL, cUR, cULus and cURus are registered certification marks of UL LLC.