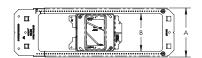

## CADDY ALL-IN-ONE Between-Stud With Removable Mud Ring, Single

## **Box – A1BF1GS**

- Removable mud ring provides front access to the interior of the box
- Box remains fixed in place when mud ring is removed
- Pre-bent tabs on support bracket help to quickly square assembly to stud
- Center marks provide easy height positioning
- Includes multiple 1/2" and 3/4" knockouts on each side of the box
- Made in the USA