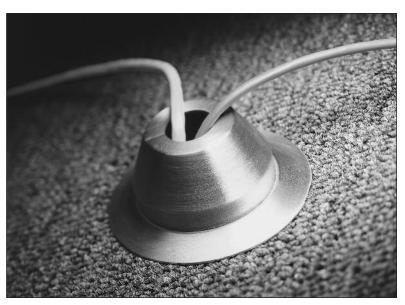

## Single Service Fittings for Infloor Systems

Wiremold<sup>®</sup> 1200 Series<sup>™</sup> Service Fittings are bellcap style pedestal fittings used in single service power and communication applications. The split bell cap design protects the electrical or communication cabling exiting the fitting from damage. Multiple fittings are required for two or more services.

1200 Series Service Fittings are designed to be threaded directly into a 2" IPS [51mm] preset or afterset insert to activate Walkerduct<sup>®</sup> Underfloor Duct. It can also be applied as an afterset on Walkercell<sup>®</sup> Cellular Raceway. 1200 Service Fittings are suitable for new and renovation construction and is available in aluminum and brass finishes. All power fittings are UL listed to U.S. safety standards.



A 1200 Series Service Fitting installation on a carpeted floor.

## FEATURES & BENEFITS

- Split bell cap with grommet. The cap splits into two pieces to surround a power cord and plug or communication cable. It helps to keep wiring connections from being disconnected while in service. The grommet provides a protected exit for wiring.
- Brushed finish. Brass or aluminum material is durable and maintains its good looks even after years of service.
- Removable bell cap. The fitting can be used without bell cap where a flush activation is desired.



The bell-cap, pedestal style components of 1200 Series Service Fittings.

| 1200 Series Service Fittings Ordering Information |  |