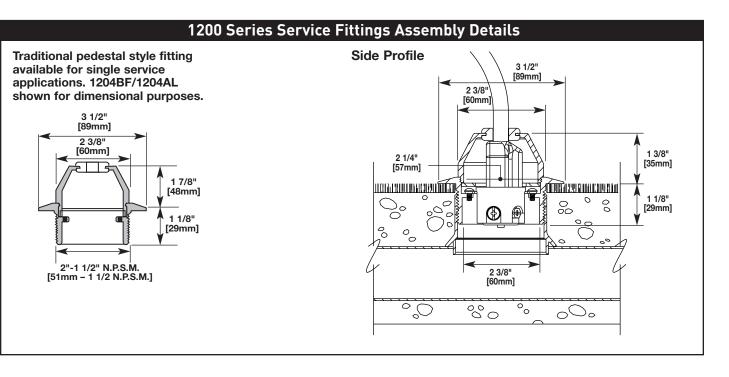

## Single Service Fittings for Infloor Systems

Wiremold<sup>®</sup> 1200 Series<sup>™</sup> Service Fittings are bellcap style pedestal fittings used in single service power and communication applications. The split bell cap design protects the electrical or communication cabling exiting the fitting from damage. Multiple fittings are required for two or more services.

1200 Series Service Fittings are designed to be threaded directly into a 2" IPS [51mm] preset or afterset insert to activate Walkerduct<sup>®</sup> Underfloor Duct. It can also be applied as an afterset on Walkercell<sup>®</sup> Cellular Raceway. 1200 Service Fittings are suitable for new and renovation construction and is available in aluminum and brass finishes. All power fittings are UL listed to U.S. safety standards.