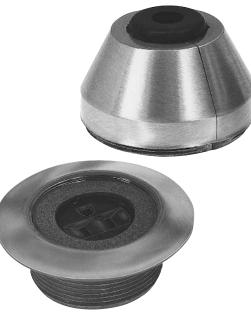

The bell-cap, pedestal style components of 1200 Series Service Fittings.

| 1200 Series Service Fittings Ordering Information |  |                                                                                                                                                                            |   |                            |                                                                                                                                                                |
|---------------------------------------------------|--|----------------------------------------------------------------------------------------------------------------------------------------------------------------------------|---|----------------------------|----------------------------------------------------------------------------------------------------------------------------------------------------------------|
| Catalog No./Item                                  |  | Description/Specifications                                                                                                                                                 |   | Catalog No./Item           | Description/Specifications                                                                                                                                     |
| 1204BF                                            |  | <b>Communication Service</b><br><b>Fitting</b> – Brass finish<br>communication fitting furnished<br>with split bell cap and<br>grommet. No device plate<br>is included.    |   | 1223AL                     | <b>Power Service Fitting</b> –<br>Aluminum fitting includes<br>housing, bell cap, grommet,<br>and single U-slot, three-wire<br>grounded, 20A, 125V receptacle. |
| 1204AL                                            |  | <b>Communication Service</b><br><b>Fitting</b> – Aluminum finish<br>communication fitting furnished<br>with split bell cap and<br>grommet. No device plate<br>is included. | - | 1230AL<br>2 1/4"<br>[57mm] | <b>Screw plug</b> – Aluminum screw<br>plug to abandon service fitting.<br>Screws into housing.                                                                 |
| 1223BF                                            |  | <b>Power Service Fitting</b> – Brass<br>finish fitting includes housing,<br>bell cap, grommet, and single<br>U-slot, three-wire grounded,<br>20A, 125V receptacle.         | - | 1230BF                     | <b>Screw plug</b> – Brass screw plug<br>to abandon service fitting.<br>Screws into housing.                                                                    |