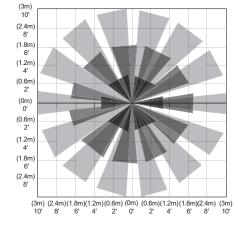

es 6 inch flying leads for simplified installation
- Adjustable time delay
- The product meets the materials restrictions of RoHS

PROJECT LOCATION/
TYPE

1

www.legrand.us/wattstopper \_\_\_\_\_ designed to be better-

## **SPECIFICATIONS**

- 120/277VAC, 60Hz
- Load Req. @ 120: 0-800W ballast or tungsten
- Load Req. @ 277: 0-1200W ballast
- Adjustable time delay (30 seconds to 30 minutes)
- Operating temperature 32–131°F (0–55°C)

- Dimensions:
  - Lens housing: 0.5" (12.7mm) diameter
  - Lens collar: 1" (25.4mm) diameter
  - Sensor body: 7.1" x .87" x .67" (181mm x 22mm x 17mm)
- UL and cUL listed
- Five year warranty

# MOUNTING AND INSTALLATION

#### Installing the FS-155/FS-155-1



# **WIRING & COVERAGE**

#### **Line Voltage Wiring**



## Coverage Patterns @ 8' Mounting Height





FS-155-1

## **ORDERING INFORMATION**

| Catalog # |          | Description                                                             |
|-----------|----------|-------------------------------------------------------------------------|
|           | FS-155   | Line Voltage PIR Fixture Sensor; 120/277 VAC, 10 foot diameter coverage |
|           | FS-155-1 | Line Voltage PIR Fixture Sensor; 120/277 VAC, 20 foot diameter coverage |

26596r2 Rev 08/2021

www.legrand.us/wattstopper \_\_\_\_\_ designed to be better.