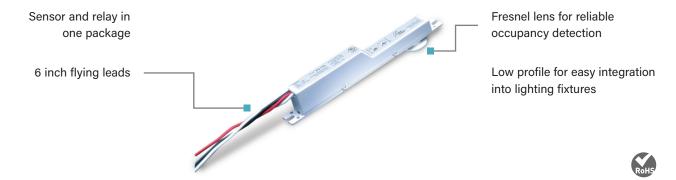

#### **DESCRIPTION**

The FS-155/FS-155-1 Line Voltage Passive Infrared (PIR) Sensors control lighting based on occupancy. They are designed with a low-profile, architecturally pleasing appearance to easily integrate into a wide range of lighting fixtures or a customized housing. Both provide a sensor and relay in one package. Both the FS-155 and FS-155-1 are equipped with 6 inch flying leads.

## **FEATURES**

- Sensor and relay in one package
- Includes 6 inch flying leads for simplified installation
- Adjustable time delay
- The product meets the materials restrictions of RoHS

PROJECT LOCATION/
TYPE