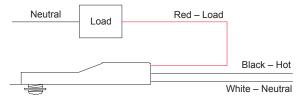

S**

- Sensor and relay in one package
- Includes 6 inch flying leads for simplified installation
- Adjustable time delay
- The product meets the materials restrictions of RoHS

PROJECT LOCATION/
TYPE

1

www.legrand.us/wattstopper \_\_\_\_\_ designed to be better-

## **SPECIFICATIONS**

- 120/277VAC, 60Hz
- Load Req. @ 120: 0-800W ballast or tungsten
- Load Req. @ 277: 0-1200W ballast
- Adjustable time delay (30 seconds to 30 minutes)
- Operating temperature 32–131°F (0–55°C)

- Dimensions:
  - Lens housing: 0.5" (12.7mm) diameter
  - Lens collar: 1" (25.4mm) diameter
  - Sensor body: 7.1" x .87" x .67" (181mm x 22mm x 17mm)
- UL and cUL listed
- Five year warranty

# MOUNTING AND INSTALLATION

#### Installing the FS-155/FS-155-1



# **WIRING & COVERAGE**

#### **Line Voltage Wiring**



## Coverage Patterns @ 8' Mounting Height





FS-155-1

## **ORDERING INFORMATION**

| Catalog # |          | Description                                                             |
|-----------|----------|-------------------------------------------------------------------------|
|           | FS-155   | Line Voltage PIR Fixture Sensor; 120/277 VAC, 10 foot diameter coverage |
|           | FS-155-1 | Line Voltage PIR Fixture Sensor; 120/277 VAC, 20 foot diameter coverage |

26596r2 Rev 08/2021

www.legrand.us/wattstopper \_\_\_\_\_ designed to be better.