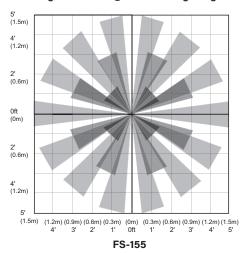

## **APPLICATIONS**

The FS-155 provides coverage up to 100 square feet and the FS-155-1 up to 400 square feet, both in a 360° coverage pattern when mounted at 8 feet Both work well where relay and sensor are required in one package. The distinctive mounting option of these models make them suitable for controlling desktop task lighting. They are also well-suited to control in cubicles and small offices.

## Coverage Patterns @ 8' Mounting Height

FS-155-1