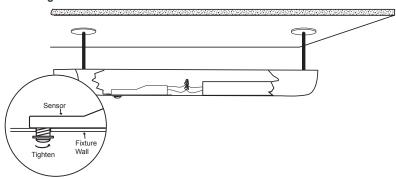

d to control in cubicles and small offices.

## **FEATURES**

- Sensor and relay in one package
- Includes 6 inch flying leads for simplified installation
- Adjustable time delay
- The product meets the materials restrictions of RoHS

PROJECT LOCATION/
TYPE

1

www.legrand.us/wattstopper \_\_\_\_\_ designed to be better-

## **SPECIFICATIONS**

- 120/277VAC, 60Hz
- Load Req. @ 120: 0-800W ballast or tungsten
- Load Req. @ 277: 0-1200W ballast
- Adjustable time delay (30 seconds to 30 minutes)
- Operating temperature 32–131°F (0–55°C)

- Dimensions:
  - Lens housing: 0.5" (12.7mm) diameter
  - Lens collar: 1" (25.4mm) diameter
  - Sensor body: 7.1" x .87" x .67" (181mm x 22mm x 17mm)
- UL and cUL listed
- Five year warranty

# MOUNTING AND INSTALLATION

#### Installing the FS-155/FS-155-1



# **WIRING & COVERAGE**

#### **Line Voltage Wiring**



## Coverage Patterns @ 8' Mounting Height





FS-155-1

## **ORDERING INFORMATION**

| Catalog # |          | Description                                                             |
|-----------|----------|-------------------------------------------------------------------------|
|           | FS-155   | Line Voltage PIR Fixture Sensor; 120/277 VAC, 10 foot diameter coverage |
|           | FS-155-1 | Line Voltage PIR Fixture Sensor; 120/277 VAC, 20 foot diameter coverage |

26596r2 Rev 08/2021

www.legrand.us/wattstopper \_\_\_\_\_ designed to be better.