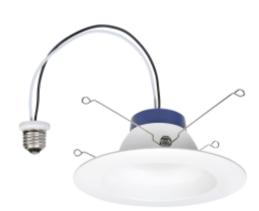

1/18/2018 Product Details

Product 74407

Number:

**Order** LED/RT/5/6/625/850

Abbreviation:

**General** 625lm 5000K LED recessed downlight kit replacing up to 60W incandescent **Description:** suitable for 5" and 6" cans. Medium base socket adaptor included. Integrated

white trim.

\* Full Case Required