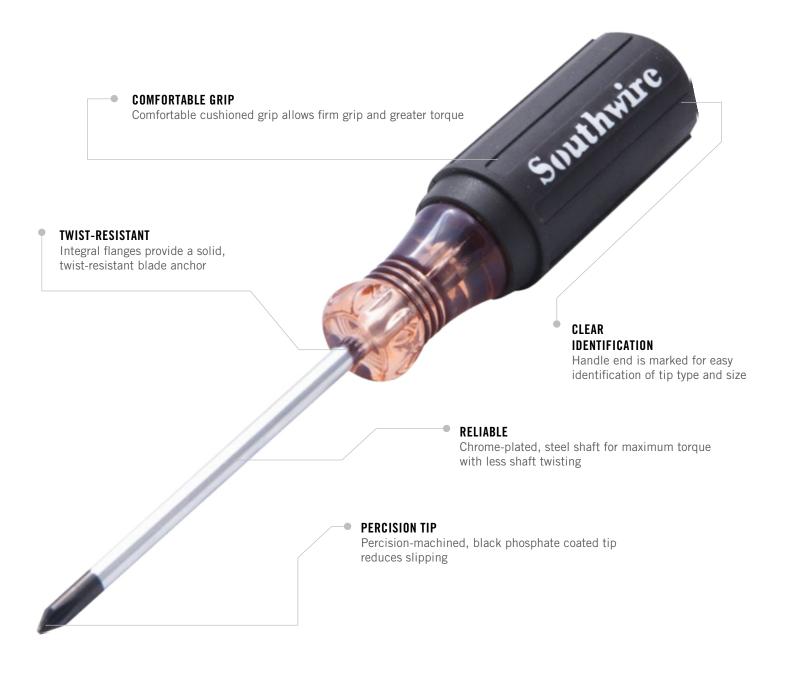

# PHILLIPS TIP SCREWDRIVERS

Southwire's screwdrivers are designed for the professional with durability, quality and comfort in mind.

southwiretools.com

#### Model # SD1P3, SD2P4HD, SD2P6HD, SD12P4, SD2P1-1/2 PHILLIPS TIP SCREWDRIVERS