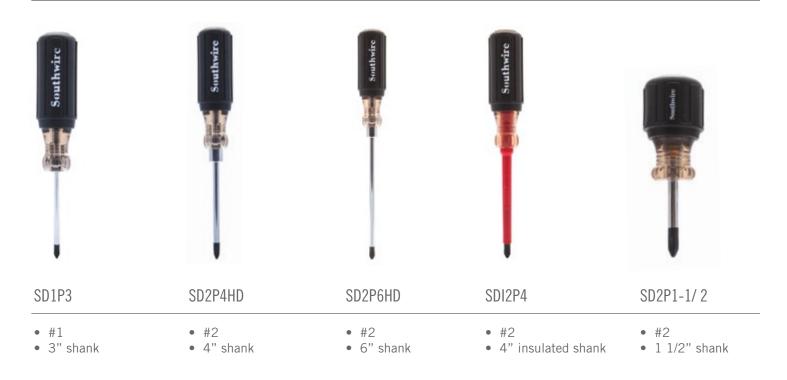

## Model # SD1P3, SD2P4HD, SD2P6HD, SDI2P4, SD2P1-1/2

#### Model # SD1P3, SD2P4HD, SD2P6HD, SD12P4, SD2P1-1/2 PHILLIPS TIP SCREWDRIVERS

## SPECIFICATIONS

| MODEL #        | SD1P3                               | SD2P4HD                             | SD2P6HD                               | SDI2P4                               | SD2P1-1/2                            |
|----------------|-------------------------------------|-------------------------------------|---------------------------------------|--------------------------------------|--------------------------------------|
| STOCK #:       | 582849                              | 582847                              | 582851                                | 582843                               | 582861                               |
| DESCRIPTION:   | #1 PHILLIPS SCRWDRVR<br>3" RND SHNK | #2 PHILLIPS SCRWDRVR<br>4" RND SHNK | #2 PHILLIPS 6" HEAVY<br>DUTY RND SHNK | #2 PHILLIPS SCRWDRVR<br>4" INSULATED | #2 STUBBY SCRWDRVR<br>W/ 1-1/2" SHNK |
| HEIGHT:        | 6.5"                                | 6.5"                                | 10.25"                                | 8.5"                                 | 3.75"                                |
| WIDTH:         | 1.13"                               | 1.25"                               | 1.25"                                 | 1"                                   | 1.25"                                |
| DEPTH:         | 1.13"                               | 1.25"                               | 1.25"                                 | 1"                                   | 1.25"                                |
| WEIGHT:        | 2.4 oz                              | 4.2 oz                              | 7 oz                                  | 3.9 oz                               | 1.8 oz                               |
| HEAD TYPE:     | PHILLIPS                            | PHILLIPS                            | PHILLIPS                              | PHILLIPS                             | PHILLIPS                             |
| HEAD SIZE:     | #1                                  | #2                                  | #2                                    | #2                                   | #2                                   |
| SHANK TYPE:    | ROUND                               | ROUND                               | HEAVY-DUTY                            | INSULATED                            | ROUND                                |
| SHANK LENGTH:  | 3"                                  | 4"                                  | 6"                                    | 4"                                   | 1 1/2"                               |
| HANDLE FINISH: | COMFORT GRIP                        | COMFORT GRIP                        | COMFORT GRIP                          | COMFORT GRIP                         | COMFORT GRIP                         |