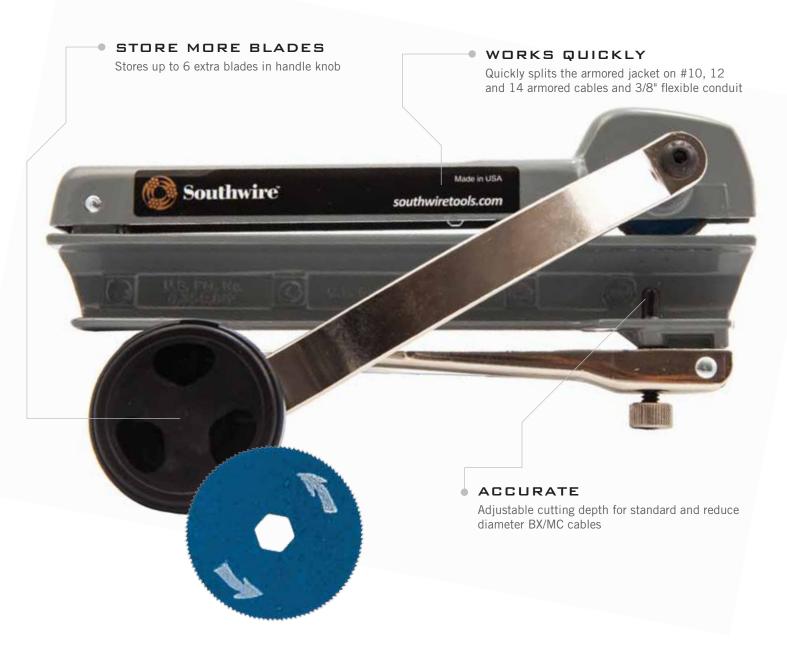

## **FEATURES**

- Quickly splits the armored jacket on #10, 12 and 14 armored cables and 3/8" flexible conduit with a few turns of the handle
- Adjustable cutting depth for standard and reduced diameter BX/MC cables
- Stores up to 6 extra blades in handle knob
- Durable die cast epoxy enameled construction
- Less hazardous than traditional MC cable cutting methods
- Replacement blades are available: Item # MCBLADE
- Made in the USA