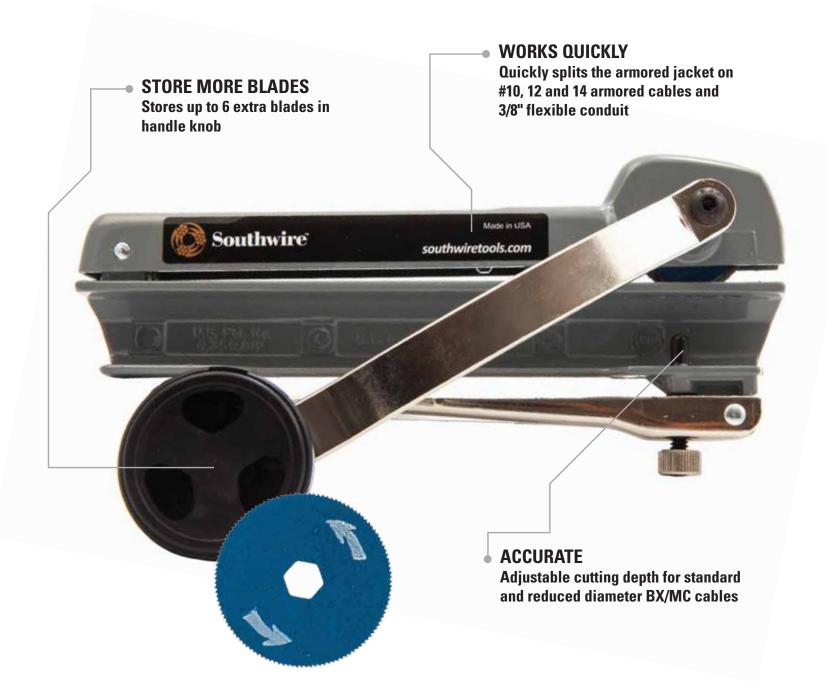

## **Features & Benefits**

- Quickly splits the armored jacket on #10, 12 and 14 armored cables and 3/8" flexible conduit with a few turns
  of the handle
- Adjustable cutting depth for standard and reduced diameter BX/MC cables
- Stores up to 6 extra blades in handle knob
- Durable die cast epoxy enameled construction
- Less hazardous than traditional MC cable cutting methods
- Replacement blades are available: Item # MCBLADE
- Includes 1 Blade
- Made in the USA