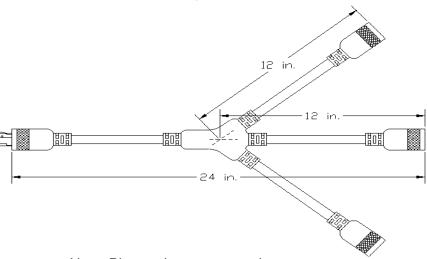

## PRODUCT DATA SHEET

CATALOG NUMBER: 90238802

**DESCRIPTION:** 125V/20A twist-to-lock outdoor use "W"-adapter cord set

APPROVALS: UL/CUL Listed

## **CONSTRUCTION PARAMETERS:**

Cable type: 12/3 STW
Jacket material: PVC, yellow

Note: Plug and connector style may vary

Attachment plug configuration: NEMA L5-20P
Cord connector configuration: NEMA L5-20R x 3