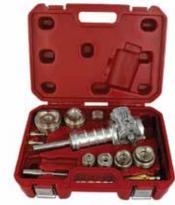

### MAX PUNCH® PRO STAINLESS STEEL SETS

- MP-01CSPRO Includes:
- Max Punch PRO drive unit
- 1/2" 4" Cutting dies (rated for stainless steel)
- 2 Drawstuds sizes 3/4" & 7/16"
- Maxis® Marksman® conduit layout tool
- Step drill bit (3/16" 7/8", 2 nut drivers) (3/8")
- 2 Heavy duty carrying cases
- Max Punch PRO drive unit
- 1/2" 2" Max Punch PRO cutting dies
- (rated for stainless steel)
- 2 Drawstuds sizes 3/4" & 7/16
- Maxis® Marksman® conduit layout tool
- Step drill bit (3/16" 7/8", 2 nut drivers) (3/8")
- Heavy duty carrying case

### MAX PUNCH® PRO MILD STEEL SETS

- MP-01CS Includes:
- Max Punch PRO drive unit
- 1/2" 4" Cutting dies (rated for mild steel)
- 2 drawstuds sizes 3/4" & 7/16"
- Maxis® Marksman® conduit layout tool
- Step drill bit (3/16" 7/8" 2 nut drivers) (3/8")
- 2 Heavy duty carrying cases
- MP-01SD Includes:
- Max Punch PRO drive unit
- 1/2" 2" Max Punch PRO cutting dies
- (rated for mild steel)
- 2 Drawstuds sizes 3/4" & 7/16
- Maxis® Marksman® conduit layout tool
- Step drill bit (3/16" 7/8" 2 nut drivers) (3/8")
- Heavy duty carrying case