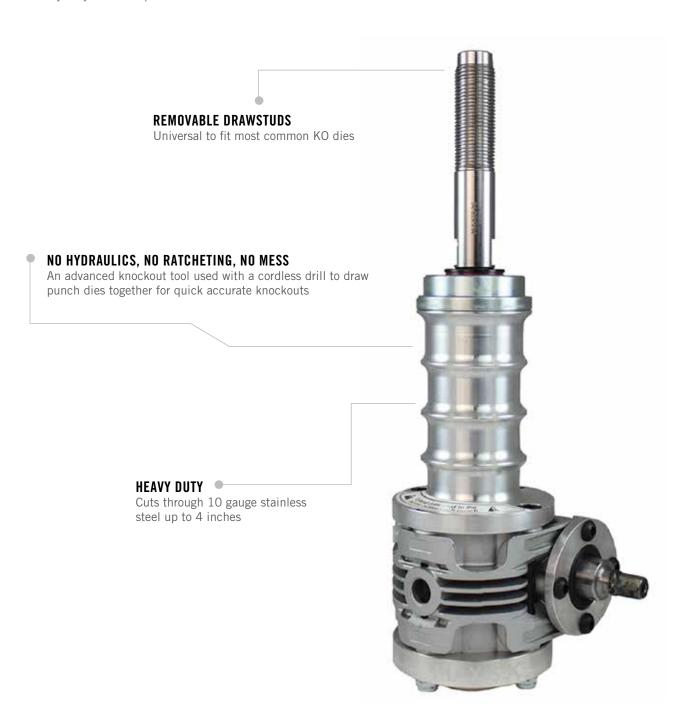

### FEATURES & BENEFITS

#### HEAVY DUTY KNOCKOUT PUNCH DRIVER FOR MILD AND STAINLESS STEEL.

- An advanced knockout tool used with a cordless drill to draw punch dies together for quick accurate knockouts
- No hydraulics, no ratcheting, no mess
- Thread-in / thread-out removable drawstuds (universal to fit most common KO dies)
- Rated to cut 10 gauge mild and stainless steel up to 4"
- Minimum drill recommendations: 18v cordless, equivalent of 550 in. lbs. torque rated