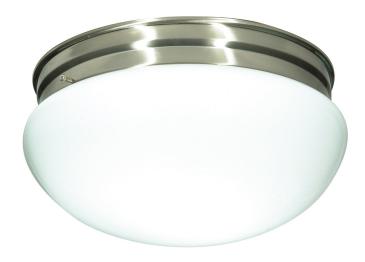

## NUVO 60-406

2-Lights Large Flush Mount Ceiling Light in Brushed Nickel Finish with White Mushroom Glass and (2) 18W GU24 Bulbs Included

Max Wattage

T3 Bulb

Fixture Type Collection
Close-To-Ceiling Flush No

Style Finish
Utility Brushed Nickel

Width Height 12" 6.5"

Shade Description Shade Material White Glass

2-Lights 18 Watts
Lamp Type Bulb Type

Number of Lights

Fluorescent

Bulb Base Bulb Included GU24 Base Yes