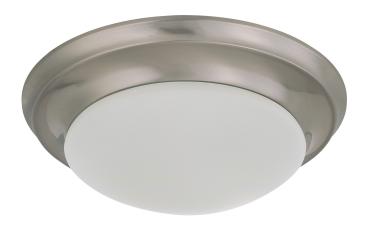

## NUVO 60-3314

1-Light Twist & Lock Dome Small Flush Mount Ceiling Light in Brushed Nickel Finish with Frosted White Glass and (1) 18W GU24 Lamp Included

Fixture Type Close-To-Ceiling Flush Collection

Style Transitional Finish Brushed Nickel

Width 11.5"

Height 4.5"

Shade Description Frosted White

Shade Material

Glass

Number of Lights

1-Light

Max Wattage 18 Watts