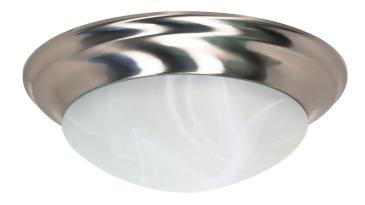

## NUVO 60-3203

3-Lights Twist & Lock Dome Large Flush Mount Ceiling Light in Brushed Nickel Finish with Alabaster Glass and (3) 13W GU24 Lamps Included

Fixture Type Close-To-Ceiling Flush Collection No

T2 Bulb

Style Finish
Transitional Brushed Nickel

Width Height 17" 6"

Shade Description Shade Material Alabaster Glass

Number of Lights
3-Lights
Max Wattage
13 Watts
Lamp Type
Bulb Type

Bulb Base Bulb Included GU24 Base Yes