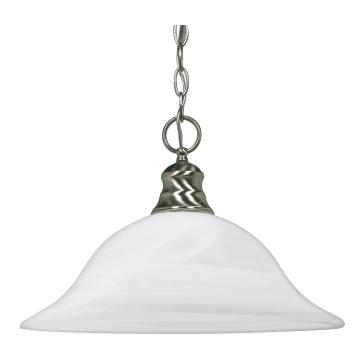

## NUVO 60-3198

1-Light Hanging Pendant Light Fixture in Brushed Nickel Finish with Alabaster Glass and (1) 15W CFL Globe GU24 Lamp Included

Fixture Type Pendants 1-Light

Collection No

Style Transitional Finish

Brushed Nickel

Width 16"

Height 11.5"

Shade Description

Alabaster

Shade Material

Glass

Chain

48"

Number of Lights

1-Light

Max Wattage

15 Watts

Lamp Type Fluorescent

Bulb Type

Globe Bulb