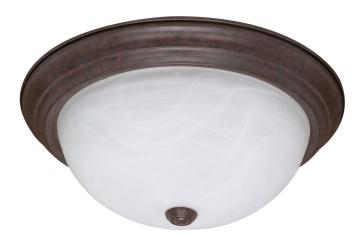

## NUVO 60-2627

## 3-Lights Flush Mount Ceiling Light in Old Bronze Finish with Alabaster Glass and (3) 13W GU24 Lamps Included

Fixture Type Close-To-Ceiling Flush

Style Transitional

Width 15.25"

Shade Description Alabaster

Finish Old Bronze

Height 6"

Shade Material Glass

Max Wattage 13 Watts

**Bulb Type** T2 Bulb

**Bulb Included** Yes

Certification UL Listed

Energy Saver Yes