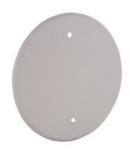

## **CLOSURE PLATES**

5" Round Closure Plates - Steel (2) 8-32 screws, direct mount to fixture outlet box

D29.1

Catalog #: 5653-1

#### PRODUCT FEATURES

5" round covers feature state-of-the-art powder coat paint finish which provides a light texture finish and scratch resistance Rugged metallic construction
State-of-the-art powder coat finish provides maximum weatherability and scratch resistance

# PRODUCT MEASUREMENTS Wt. Ea. (Lbs.):

0.270 Product Length (in.): Product Width (in.): 0.17 5.25 Product Height (in.): 5.25