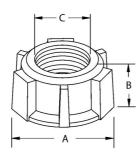

# GENERAL PRODUCT INFORMATION

3/4 in. Trade Size:

## DRAWING DIMENSIONS

1-13/32 in. Dimension A: 9/16 in. 53/64 in. Dimension B Dimension C: