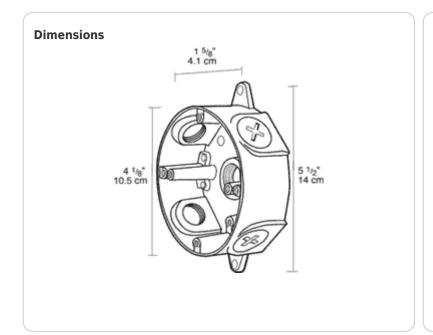

pecifications**

### Compliance

# UL Listed:

Suitable for wet locations

## Construction

# **Box Material:**

Precision die cast aluminum

#### Screws:

10-24 Stainless steel Round Head Phillips/slotted

#### **Ground Screw:**

# 10-24 Green corrosion protected steel slotted washer head screw provided in pre-tapped hole

#### **Box Diameter:**

4"

#### **Side Hole Thread Size:**

3/4"

### **Weight Capacity:**

If the fixture you are using weighs more than 20 lbs., use an XC cover plate instead of a C103.

#### Other

#### **Buy American Act Compliance:**

RAB values USA manufacturing! Upon request, RAB may be able to manufacture this product to be compliant with the Buy American Act (BAA). Please contact customer service to request a quote for the product to be made BAA compliant.





#### **Features**

Stainless steel screws

Green hex slotted washer head ground screw in pre-tapped hole

Heavy die cast aluminum

Close-up plugs allow Phillips or slotted screwdrivers for easy installation