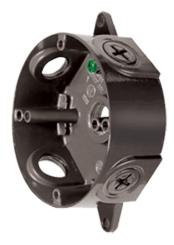

Die cast aluminum wiring box with ground screw, and two sturdy lugs for wall or ceiling mounting. Supplied with four color matched close-up plugs.

Color: Silver gray

Weight: 0.7 lbs

| Project:     | Type: |
|--------------|-------|
| Prepared By: | Date: |

# **Box Material:**

Precision die cast aluminum

#### Screws:

10-24 Stainless steel Round Head Phillips/slotted

#### **Ground Screw:**

# 10-24 Green corrosion protected steel slotted washer head screw provided in pre-tapped hole

#### **Box Diameter:**

4"

#### **Side Hole Thread Size:**

3/4"