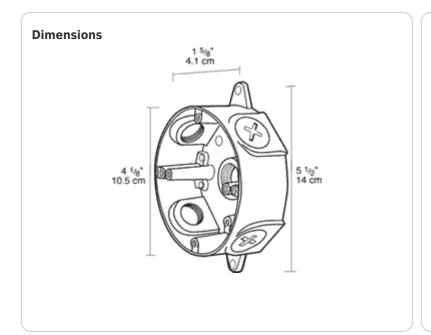

Die cast aluminum wiring box with ground screw, and two sturdy lugs for wall or ceiling mounting. Supplied with four color matched close-up plugs.

Color: Black

Weight: 0.6 lbs

| Project:     | Туре: |
|--------------|-------|
| Prepared By: | Date: |