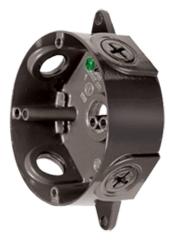

Die cast aluminum wiring box with ground screw, and two sturdy lugs for wall or ceiling mounting. Supplied with four color matched close-up plugs.

Color: Black

Weight: 0.6 lbs

| Project:     | Туре: |
|--------------|-------|
| Prepared By: | Date: |

#### **Box Material:**

Precision die cast aluminum

#### Screws:

10-24 Stainless steel Round Head Phillips/slotted

## **Ground Screw:**

# 10-24 Green corrosion protected steel slotted washer head screw provided in pre-tapped hole

## **Features**

Stainless steel screws

Green hex slotted washer head ground screw in pre-tapped hole

Heavy die cast aluminum

Close-up plugs allow Phillips or slotted screwdrivers for easy installation