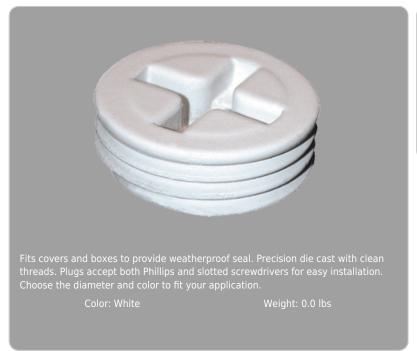

### Material:

Precision die cast or stamped aluminum. Spring loaded covers. .

## Diameter:

3/4"

### **Features**

Sturdy, clear cover for easy visibility

Thick weather seal gaskets

Mounting hardware supplied

Close-up plugs allow Phillips or slotted screwdrivers for easy installation

 $\ensuremath{\mathsf{RAB}}\xspace's$  distinctive see-thru weatherproof packaging has all the information you need