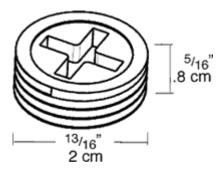

| Project:     | Туре: |
|--------------|-------|
| Prepared By: | Date: |

# **Technical Specifications**

# Compliance

### **UL Listed:**

Suitable for wet locations

# Construction

### Material:

Precision die cast or stamped aluminum. Spring loaded covers. .

### Screws:

6-32 Nickel Plated Brass

## Diameter:

3/4"

### Other

### **Buy American Act Compliance:**

RAB values USA manufacturing! Upon request, RAB may be able to manufacture this product to be compliant with the Buy American Act (BAA). Please contact customer service to request a quote for the product to be made BAA compliant.



### **Dimensions**



### **Features**

Sturdy, clear cover for easy visibility

Thick weather seal gaskets

Mounting hardware supplied

Close-up plugs allow Phillips or slotted screwdrivers for easy installation

 $\ensuremath{\mathsf{RAB}}\xspace's$  distinctive see-thru weatherproof packaging has all the information you need

Clear PVC plastic turtle cover with lockable latch

Smooth edged electrical cord slots