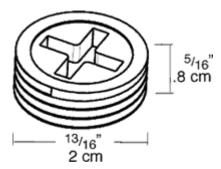

vers and boxes to provide weatherproof seal. Precision die cast with clean threads. Plugs accept both Phillips and slotted screwdrivers for easy installation. Choose the diameter and color to fit your application.

Color: Silver

Weight: 0.0 lbs

# **Technical Specifications**

## Compliance

### **UL Listed:**

Suitable for wet locations

## Construction

### Material:

Precision die cast or stamped aluminum. Spring loaded covers. .

### Screws:

6-32 Nickel Plated Brass

## Diameter:

3/4"

### Other

### **Buy American Act Compliance:**

RAB values USA manufacturing! Upon request, RAB may be able to manufacture this product to be compliant with the Buy American Act (BAA). Please contact customer service to request a quote for the product to be made BAA compliant.



### **Dimensions**



### **Features**

Sturdy, clear cover for easy visibility

Thick weather seal gaskets

Mounting hardware supplied

Close-up plugs allow Phillips or slotted screwdrivers for easy installation

 $\ensuremath{\mathsf{RAB}}\xspace's$  distinctive see-thru weatherproof packaging has all the information you need

Clear PVC plastic turtle cover with lockable latch

Smooth edged electrical cord slots