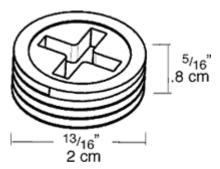

and boxes to provide weatherproof seal. Precision die cast with clean threads. Plugs accept both Phillips and slotted screwdrivers for easy installation. Choose the diameter and color to fit your application.

Color: Bronze

Weight: 0.0 lbs

# **Technical Specifications**

## Compliance

#### **UL Listed:**

Suitable for wet locations

## Construction

#### Material:

Precision die cast or stamped aluminum. Spring loaded covers. .

#### Screws:

6-32 Nickel Plated Brass

## Diameter:

3/4"

#### Other

### **Buy American Act Compliance:**

RAB values USA manufacturing! Upon request, RAB may be able to manufacture this product to be compliant with the Buy American Act (BAA). Please contact customer service to request a quote for the product to be made BAA compliant.



#### **Dimensions**



## **Features**

Sturdy, clear cover for easy visibility

Thick weather seal gaskets

Mounting hardware supplied

Close-up plugs allow Phillips or slotted screwdrivers for easy installation

 $\ensuremath{\mathsf{RAB}}\xspace's$  distinctive see-thru weatherproof packaging has all the information you need

Clear PVC plastic turtle cover with lockable latch

Smooth edged electrical cord slots