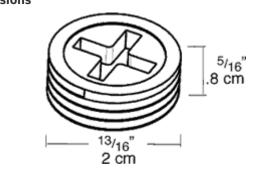

weatherproof seal. Precision die cast with clean threads. Plugs accept both Phillips and slotted screwdrivers for easy installation. Choose the diameter and color to fit your application.

Color: Natural

Weight: 0.0 lbs

# **Project:** Type: **Prepared By:** Date:

## **Technical Specifications**

#### Compliance

**UL Listed:** 

Suitable for wet locations

### Construction

Material:

Precision die cast or stamped aluminum. Spring loaded covers. .

#### Screws:

6-32 Nickel Plated Brass

# **Diameter:**

# 3/4"

Other

#### **Buy American Act Compliance:**

RAB values USA manufacturing! Upon request, RAB may be able to manufacture this product to be compliant with the Buy American Act (BAA). Please contact customer service to request a quote for the product to be made BAA compliant.





#### Features

Sturdy, clear cover for easy visibility

Thick weather seal gaskets Mounting hardware supplied

Close-up plugs allow Phillips or slotted screwdrivers for easy installation

 $\ensuremath{\mathsf{RAB}}\xspace's$  distinctive see-thru weatherproof packaging has all the information you need

Clear PVC plastic turtle cover with lockable latch

Smooth edged electrical cord slots