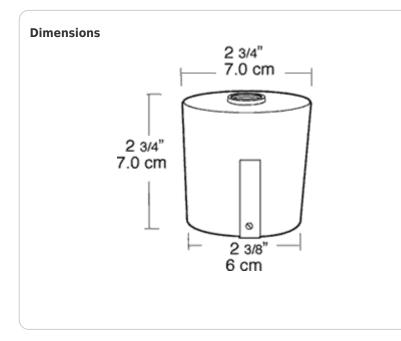

# RAB

| r | Project:     | Туре: |
|---|--------------|-------|
|   | Prepared By: | Date: |

Die cast aluminum caps for replacement or making Do-It-Yourself Mighty Posts. MMCAP2 fits standard 2" pipe (2 3/8" outer diameter), MMCAP3 fits standard 2.5" pipe (2 7/8" outer diameter). Has a bare copper ground wire. Cut the pipe yourself and save!

### **Technical Specifications**

| Compliance                                       | Fits Pipe:        | Other                                                                                                                                                                                                                                                |
|--------------------------------------------------|-------------------|------------------------------------------------------------------------------------------------------------------------------------------------------------------------------------------------------------------------------------------------------|
| UL Listed:                                       | 2"                | Buy American Act Compliance:                                                                                                                                                                                                                         |
| Suitable for wet locations. Fixtures with ground | Pipe O.D.:        | RAB values USA manufacturing! Upon request,<br>RAB may be able to manufacture this product to<br>be compliant with the Buy American Act (BAA).<br>Please contact customer service to request a<br>quote for the product to be made BAA<br>compliant. |
| wire must be used. Construction                  | 2 3/8             |                                                                                                                                                                                                                                                      |
|                                                  | Material:         |                                                                                                                                                                                                                                                      |
| Post Materials:                                  | Die cast aluminum |                                                                                                                                                                                                                                                      |
| UL Schedule 40 PVC pipe                          |                   |                                                                                                                                                                                                                                                      |
| Set Screw:                                       |                   |                                                                                                                                                                                                                                                      |