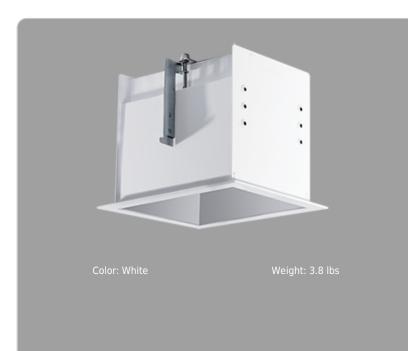

#### **Housing Component:**

This component must be ordered with the Multi-Head gear tray in order to make a complete fixture. <u>See here for Multi-Head gear tray.</u>

#### **Housing:**

Professional-grade, heavy-gauge steel construction with 1/2" trim and three adjustment heights for gear trays

#### Mounting:

Housing includes nailer bars and butterfly brackets. Brackets also accommodate mounting with 1/4" to 1/2" bar stock, C channel or 1/2" conduit.

#### **Easy Installation:**

Ceiling clamps install quickly and hold housing securely. Clamp ceilings from 1/2" to 2 1/2" thick with course and fine adjustments.