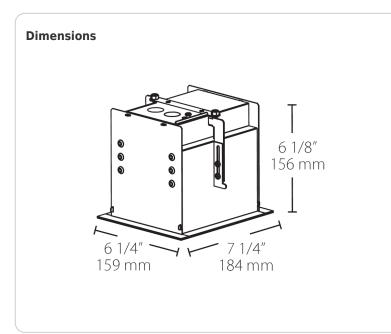

#### **Housing:**

Professional-grade, heavy-gauge steel construction with 1/2" trim and three adjustment heights for gear trays