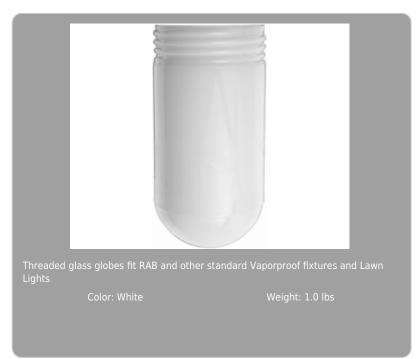

**GL200W** 





| Project:     | Туре: |
|--------------|-------|
| Prepared By: | Date: |

# **Technical Specifications**

### Compliance

## **UL Listed:**

Suitable for wet locations when used with Vaporproof fixtures. Suitable for dry, damp or wet locations when used as replacement globes for listed fixtures. Fixtures must be installed with lamp base up when outdoors.

### Construction

## Glass Globes:

Clear thermal shock resistant soda lime glass standard

#### **Electrical**

#### **Maximum Wattage:**

200 watts

### Other

#### **Buy American Act Compliance:**

RAB values USA manufacturing! Upon request, RAB may be able to manufacture this product to be compliant with the Buy American Act (BAA). Please contact customer service to request a quote for the product to be made BAA compliant.





##