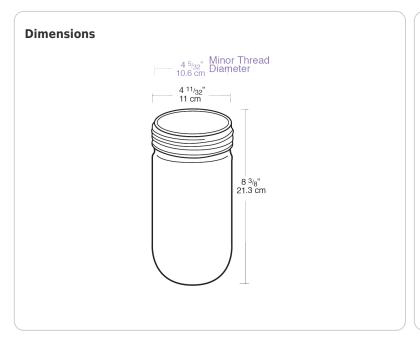

| Project:     | Туре: |
|--------------|-------|
| Prepared By: | Date: |

# **Technical Specifications**

### Compliance

## **UL Listed:**

Suitable for wet locations when used with Vaporproof fixtures. Suitable for dry, damp or wet locations when used as replacement globes for listed fixtures. Fixtures must be installed with lamp base up when outdoors.

### Construction

## Glass Globes:

Clear thermal shock resistant soda lime glass standard

#### **Electrical**

#### **Maximum Wattage:**

200 watts

### Other

#### **Buy American Act Compliance:**

RAB values USA manufacturing! Upon request, RAB may be able to manufacture this product to be compliant with the Buy American Act (BAA). Please contact customer service to request a quote for the product to be made BAA compliant.





#### **Features**

Crystal Lime glass in six colors
Colors available for signaling or decorative applications