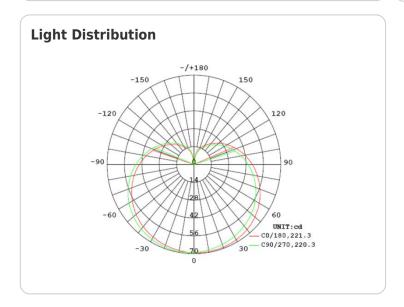

230°

Other

**Equivalency:** 

40W Incandescent

Warranty (Years):

RAB warrants that our LED products will be free from defects in materials and workmanship for a period of three (3) years from the date of delivery to the end user, including coverage of light output, color stability, driver performance and fixture finish. RAB's warranty is subject to all terms and conditions found at rablighting.com/warranty.