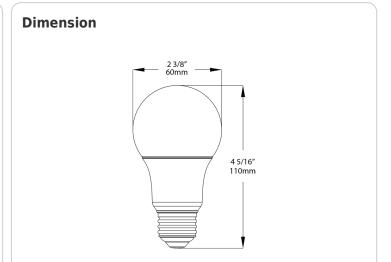

**Dimmable:** 

No

Construction

**Bulb Shape:** 

A19

**Base Type:** 

E26

**Beam Angle:** 