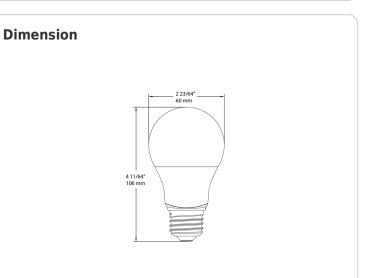

## **Case and Pallet Dimensions**

|        | QTY  | LENGTH (in) | WIDTH (in) | HEIGHT (in) |
|--------|------|-------------|------------|-------------|
| CASE   | 12   | 15.4        | 5.2        | 4.9         |
| PALLET | 2268 | 47.2        | 39.4       | 45.7        |