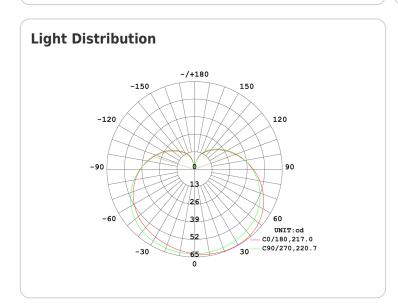

| I chiofiliance        | E/O Elicopulit   | Wallancy (Teals).                                                                                     |  |  |
|-----------------------|------------------|-------------------------------------------------------------------------------------------------------|--|--|
| Product Type:         | 15,000 Hours     | RAB warrants that our LED products will be free                                                       |  |  |
| A-Line                | Dimmable:        | from defects in materials and workmanship for a period of three (3) years from the date of            |  |  |
| Input Wattage:        | Yes, down to 10% | delivery to the end user, including coverage of                                                       |  |  |
| 5W                    | Construction     | light output, color stability, driver performance<br>and fixture finish. RAB's warranty is subject to |  |  |
| Typical Lumen Output: | Bulb Shape:      | all terms and conditions found at                                                                     |  |  |
| 460                   | A19              | rablighting.com/warranty.                                                                             |  |  |
| Efficacy:             | Base Type:       | Electrical                                                                                            |  |  |
| 80 lm/W               | E26              | Power Factor:                                                                                         |  |  |
| Color Temperature:    | Beam Angle:      | ≥0.7                                                                                                  |  |  |
| 3000K Warm White      | 230°             | Operating Temperature:                                                                                |  |  |
| CRI:                  | Other            |                                                                                                       |  |  |
| 80                    | Equivalency:     | Input Voltage:                                                                                        |  |  |
|                       | 40W Incandescent | 120V                                                                                                  |  |  |
|                       |                  |                                                                                                       |  |  |