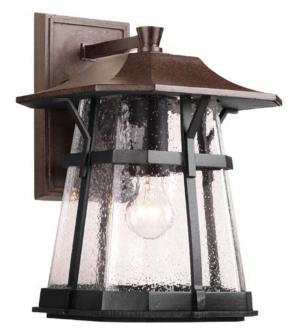

## **Derby**

One-light large wall lantern from the Derby collection boasts a combination of Espresso and textured black powder coated finishes. The seeded glass diffuser is encased in the cast aluminum black from with the Espresso finish on the roof and back plate.

Category: Outdoor

Finish: Espresso (powdercoat)

Construction: Cast aluminum construction

Glass: Clear seeded glass diffuser

Width: 10-5/8" Height: 15-1/2" Depth: 11-5/8" H/CTR: 3-3/8"

Glass: 8-1/8" dia. Height: 10-1/8"