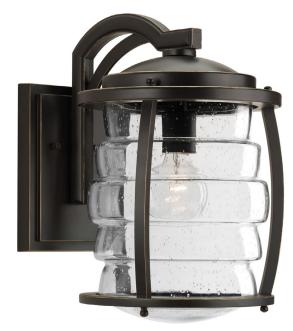

## **Signal Bay**

One-light large lantern that Incorporates nautical design elements, such as a ship's frame or a lighthouse on the shore, Signal Bay is a full collection of outdoor family fixtures. Clear seeded glass and an Oil Rubbed Bronze finish complete the line.

• Features nautical design elements such as a ship's frame or a lighthouse on the shore.

- Clear seeded glass.
- Oil Rubbed Bronze finish.

Category: Outdoor

**Finish:** Oil Rubbed Bronze (hand painted) **Construction:** Aluminum construction **Glass:** Clear Seeded glass diffuser

Width: 13-3/8" Height: 14-3/4" Depth: 13-3/8"

H/CTR: 6-3/8" (from top of fixture)

| MOUNTING                                                               | ELECTRICAL           | LAMPING                      | ADDITIONAL INFORMATION     |
|------------------------------------------------------------------------|----------------------|------------------------------|----------------------------|
| Wall mounted                                                           | Pre-wired            | Quantity:                    | cCSAus Wet location listed |
| Mounting strap for outlet box 6" of wire supplied One 100w Me included | One 100w Medium Base | 1 year warranty              |                            |
| Back plate covers a standard 4"<br>hexagonal recessed outlet box       | 120 V                | Medium base porcelain socket |                            |