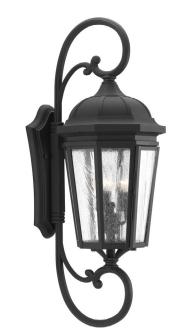

## **Verdae**

The three-light wall lantern in the Verdae collection offers traditional styling for a variety of exteriors. Classic and formal clear seeded glass complements a Black finish. Hinged door for easy access to replace lamps.

- Black finish Traditional style
- Classic and formal clear seeded glass
- Hinged door for easy access to replace lamps.

Category: Outdoor Finish: Black (painted)

Construction: Aluminum construction Glass/Shade: Clear seeded glass panels

Width: 10-3/8" Height: 30-1/2" Depth: 13-1/4"

H/CTR: 14-3/4" (facing up)

| MOUNTING                                                               | ELECTRICAL                    | LAMPING                               | ADDITIONAL INFORMATION                      |
|------------------------------------------------------------------------|-------------------------------|---------------------------------------|---------------------------------------------|
| Wall mounted  Mounting strap for outlet box                            | Pre-wired 6" of wire supplied | Quantity: Three 100w max. Medium Base | cCSAus Wet location listed  1 year warranty |
| included  Backplate covers a standard 4" hexagonal recessed outlet box | 120 V                         | E26 base ceramic socket               | r year warranty                             |
| 6.4375" W., 13.6875" ht., 1"<br>depth                                  |                               |                                       |                                             |