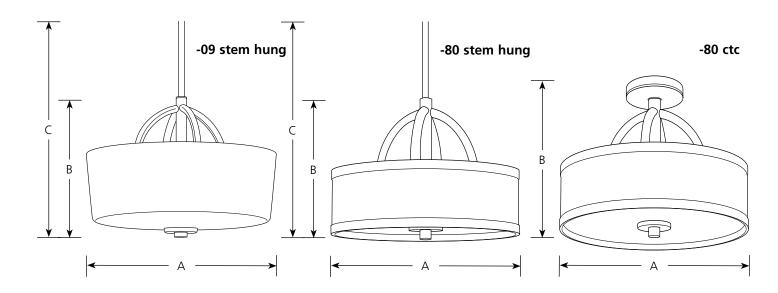

#### Close-To-Ceiling Calven **Incandescent**

Type -09 -80 P3878 

|--|

| Catalog<br>No. | Brushed<br>Nickel | Forged Black | Lamping    | Dimensions (Inches) |        |        |  |
|----------------|-------------------|--------------|------------|---------------------|--------|--------|--|
|                |                   |              |            | Α                   | В      | c      |  |
| P3878          | -09               |              | 3 (m) 100w | 16                  | 10-1/4 | 75     |  |
| P3878          |                   | -80          | 3 (m) 100w | 15                  | 10-1/4 | 74-1/2 |  |