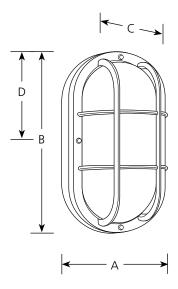

Solid State Outdoor

Type \_\_\_\_\_\_

P3712

| Catalog<br>No. | White |                             |   | Dimensions (Inches) |       |        |  |
|----------------|-------|-----------------------------|---|---------------------|-------|--------|--|
|                |       | Lamping                     | Α | В                   | C     | D      |  |
| P3712          | -30   | LED array 10w<br>(included) | 6 | 10-5/8              | 4-1/2 | 5-5/16 |  |