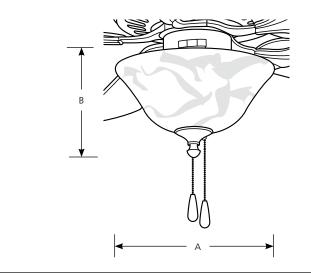

| Finish      |         | Finish  |                     |  |
|-------------|---------|---------|---------------------|--|
| Brushed     |         |         | Dimensions (Inches) |  |
| Catalog No. | Nickel  | White   | A B                 |  |
| P2621       | -09EBWB | -30EBWB | 10-3/4 6            |  |