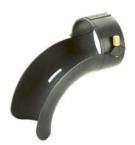

## Conduit Waterfall

- Helps prevent pinch points and over bending that could cause damage to cable
- Suitable for use in air handling spaces per UL 2043
- UL listed per UL 1565
- Able to manage and support a large capacity of cables
- · Easy and fast to install reducing labor cost

- Unique patented design allows for use in both new and retrofit applications
- Allows user to install 3/4" (19.1mm) Tak-Ty® Cable Ties to provide a method to retain and manage the cable bundle
- Material: Black Glass-Filled Nylon 6.6 which meets UL 94V-0 specifications

| Part Number | Part Description                                                                                                                                                   | Pkg. | Std.<br>Ctn.<br>Qty. |
|-------------|--------------------------------------------------------------------------------------------------------------------------------------------------------------------|------|----------------------|
| CWF400      | Provides bend radius control for cables entering/exiting 4" (101.6mm) EMT conduit. Secure to conduit without tools utilizing integral thumb screw and captive nut. | 1    | 10                   |