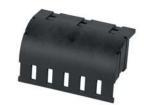

## **PATENTED** Waterfall Accessories

- Patented bend radius control product for standard ladder rack
- Product available as a kit (includes base, two wings, and cable ties) or purchased separately
- Easy to install waterfall kit maintains bend radius control in both vertical and horizontal directions to provide a standards-compliant installation
- Base attaches to either the rung or stringer on most standard ladder racks for a variety of installations/configurations
- Modular components allow user to custom configure each location where cable management is required
- Material: Black Glass-Filled Nylon 6.6 which meets UL 94V-0 specifications

CMW-KIT

**CMWE** 

**CMWW** 

Order number of pieces required, in multiples of Standard Package Quantity.