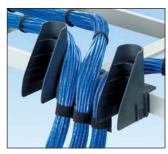

## **PATENTED** Waterfall Accessories

- Patented bend radius control product for standard ladder rack
- Product available as a kit (includes base, two wings, and cable ties) or purchased separately
- Easy to install waterfall kit maintains bend radius control in both vertical and horizontal directions to provide a standards-compliant installation
- Base attaches to either the rung or stringer on most standard ladder racks for a variety of installations/configurations
- Modular components allow user to custom configure each location where cable management is required
- Material: Black Glass-Filled Nylon 6.6 which meets UL 94V-0 specifications

CMW-KIT

**CMWE** 

**CMWW** 

Order number of pieces required, in multiples of Standard Package Quantity.