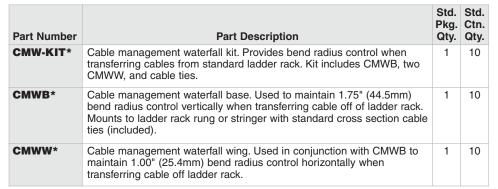

## **PATENTED** Waterfall Accessories

- Patented bend radius control product for standard ladder rack
- Product available as a kit (includes base, two wings, and cable ties) or purchased separately
- Easy to install waterfall kit maintains bend radius control in both vertical and horizontal directions to provide a standards-compliant installation
- Base attaches to either the rung or stringer on most standard ladder racks for a variety of installations/configurations
- Modular components allow user to custom configure each location where cable management is required
- Material: Black Glass-Filled Nylon 6.6 which meets UL 94V-0 specifications

CMW-KIT

**CMWE** 

**CMWW** 

Order number of pieces required, in multiples of Standard Package Quantity.