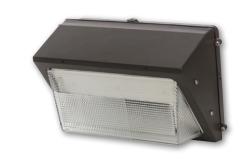

## WP68LED

Large Wallpack LED

55 Watt fixture 5589 lumens output 4700K color 120-277VAC input

**APPLICATIONS** 

Commercial buildings

a safe environment

**CONSTRUCTION** 

• Quick mount installation

Die cast aluminum housing

• UV resistant powder coat finish

Both inside and outside parking

structures and interstate tunnels where

general lighting is required to maintain

Shopping centers

Schools