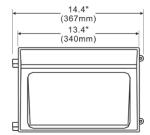

buildings

a safe environment

**CONSTRUCTION** 

• Quick mount installation

Die cast aluminum housing

• UV resistant powder coat finish

Both inside and outside parking

structures and interstate tunnels where

general lighting is required to maintain

Shopping centers

Schools



### **ELECTRICAL**

- AC Input Range: 120-277VAC 50/60Hz
- Input Power: 55W
- Input Frequency: 50~60Hz
- Inrush Current: >10A/115VAC >20A/230VAC
- Power Factor: >0.9
- THD: <0.2
- Surge Protection: 4kV

#### **LEDs**

- Lumens per Watt: 102
- Watts: 55W
- Color Temperature: 4700K
- Color Index: 70+

### **AGENCY LISTINGS**

- UL Listed: Yes
- cUL Listed: Yes
- RoHS Compliant: Yes
- Wet Locations: Suitable

#### **WARRANTY**

5-year Limited. See website for details. www.nsiindustries.com

#### **DIMENSIONS**





# **OPERATING TEMPERATURE**

Prismatic lens

• Minimum: -30 °C Maximum: 50 °C

#### ORDERING INFO

| CAT.<br>NO. | SYSTEM<br>WATTS | LUMEN<br>OUTPUT | COLOR | MA  | INPUT<br>VOLTAGE | CRI | STARTING<br>TEMP. | EQUIVALENT     |
|-------------|-----------------|-----------------|-------|-----|------------------|-----|-------------------|----------------|
| WP68LED     | 55              | 5589            | 4700K | 950 | 120-277VAC       | 70+ | -30 °C            | 150W - 200W MH |

# **PHOTOMETRIC REPORTS**







NSi Industries LLC 800.321.5847

www.nsiindustries.com