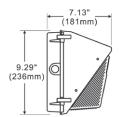

uildings

a safe environment

**CONSTRUCTION** 

• Quick mount installation

Die cast aluminum housing

• UV resistant powder coat finish

Both inside and outside parking

structures and interstate tunnels where

general lighting is required to maintain

Shopping centers

Schools



### **ELECTRICAL**

- AC Input Range: 120-277VAC 50/60Hz
- Input Power: 55W
- Input Frequency: 50~60Hz
- Inrush Current: >10A/115VAC >20A/230VAC
- Power Factor: >0.9
- THD: <0.2
- Surge Protection: 4kV

#### **LEDs**

- Lumens per Watt: 102
- Watts: 55W
- Color Temperature: 4700K
- Color Index: 70+

### **AGENCY LISTINGS**

- UL Listed: Yes
- cUL Listed: Yes
- RoHS Compliant: Yes
- Wet Locations: Suitable

#### **WARRANTY**

5-year Limited. See website for details. www.nsiindustries.com

#### **DIMENSIONS**





# **OPERATING TEMPERATURE**

Prismatic lens

• Minimum: -30 °C Maximum: 50 °C

#### ORDERING INFO

| CAT.<br>NO. | SYSTEM<br>WATTS | LUMEN<br>OUTPUT | COLOR | MA  | INPUT<br>VOLTAGE | CRI | STARTING<br>TEMP. | EQUIVALENT     |
|-------------|-----------------|-----------------|-------|-----|------------------|-----|-------------------|----------------|
| WP68LED     | 55              | 5589            | 4700K | 950 | 120-277VAC       | 70+ | -30 °C            | 150W - 200W MH |

# **PHOTOMETRIC REPORTS**







NSi Industries LLC 800.321.5847

www.nsiindustries.com