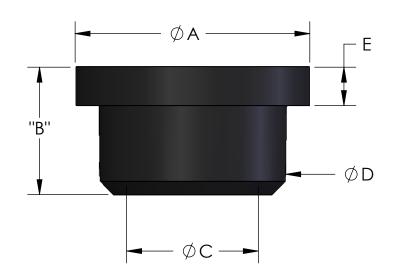

## CONTACT NSi FOR SALES @ 800.321.5847

| P/N    | SIZE | Α    | В   | С   | D    | E   |
|--------|------|------|-----|-----|------|-----|
| SP-4   | #4   | .42  | .26 |     | .33  | .07 |
| SP-1/0 | 1/0  | .58  | .35 | .31 | .45  | .10 |
| SP-3/0 | 3/0  | .73  | .41 | .41 | .59  | .13 |
| SP-250 | 250  | .82  | .44 | .46 | .64  | .13 |
| SP.350 | 350  | .99  | .45 | .63 | .84  | .12 |
| SP-500 | 500  | 1.13 | .51 | .75 | .97  | .14 |
| SP-750 | 750  | 1.34 | .56 | .78 | 1.11 | .13 |