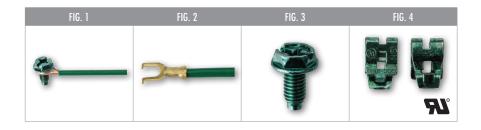

| CAT. NO. | FIG. NO. | DESCRIPTION                                           | STD. CTN. QTY. |
|----------|----------|-------------------------------------------------------|----------------|
| PG14C    | 1        | 6.5 Inch 14 AWG Solid With Combo Screw - Green        | 50             |
| PG12C    | 1        | 6.5 Inch 12 AWG Solid With Combo Screw - Green        | 50             |
| PG12C-8  | 1        | 8 Inch 12 AWG Solid Wtih Combo Screw - Green          | 50             |
| PG14SC   | 2        | 8 Inch 14 AWG (41W) Stranded With Combo Slotted Screw | 50             |
| PG12SC   | 2        | 8 Inch 12 AWG (65W) Stranded With Combo Slotted Screw | 50             |
| GSH      | 3        | Hex Head Green Grounding Screw                        | 100            |
| GSC      | 3        | Combo Slotted Hex Screw                               | 100            |
| GGC-1000 | 4        | Green Grounding Clips                                 | 100            |