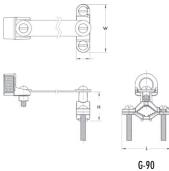

FIG. NO.

1

2

3

• Assembled with zinc-plated steel screws.

CAT. NO.

G-90

G-79

G-83

cULus

UL

UL

CONDUIT HUB SIZE (IN.)

1/2

3/4

1