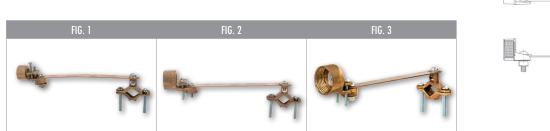

GROUNDING

**Ground Clamps** Rigid Conduit with Flexible Wire Strap G Series

## **FEATURES**

- For connecting the grounding conductor in rigid conduit to water pipe.
- Copper strap allows flexibility during grounding and helps protect the conduit system from the results of vibrations in the water system.

FIG. NO.

1

2

3

• Assembled with zinc-plated steel screws.

CAT. NO.

G-90

G-79

G-83

cULus

UL

UL

CONDUIT HUB SIZE (IN.)

1/2

3/4

1