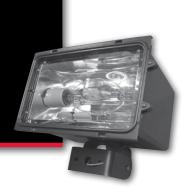

## **FEATURES**

- For large area perimeter and security lighting: Industrial, storage yards, parking areas, auto dealerships, landscape and recreational areas.
- Our Low-Profile floodlight has a die cast housing with powdercoat finish and comes with three piece anodized aluminum reflector, supplying wide beam distribution.
- High impact tempered lens.
- Listed for wet location use.
- Can be mounted for landscape/facade lighting; Pole tenon mount available.
- Lamp included.

## **RATINGS**

All dimensional data is listed in inches.

| CAT.<br>NO.  | DESCRIPTION                       | VOLTAGE            | BALLAST    | HEIGHT | WIDTH | DEPTH | LAMP | BASE  |
|--------------|-----------------------------------|--------------------|------------|--------|-------|-------|------|-------|
| FLLP150MHQP* | 150 Watt Metal Halide Pulse Start | 120/208/240/277VAC | QUAD PULSE | 10.25  | 16.25 | 10.75 | ED28 | Mogul |
| FLLP250MHQP* | 250 Watt Metal Halide Pulse Start | 120/208/240/277VAC | QUAD PULSE | 10.25  | 16.25 | 10.75 | ED28 | Mogul |
| FLLP320MHQP* | 320 Watt Metal Halide Pulse Start | 120/208/240/277VAC | QUAD PULSE | 10.25  | 16.25 | 10.75 | ED37 | Mogul |
| FLPTM        | Pole Tenon Mount for FLLP Series  |                    |            |        |       |       |      |       |