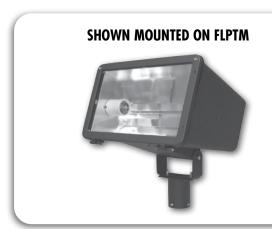

## **FEATURES**

- For large area perimeter and security lighting: Industrial, storage yards, parking areas, auto dealerships, landscape and recreational areas.
- Our Low-Profile floodlight has a die cast housing with powdercoat finish and comes with three piece anodized aluminum reflector, supplying wide beam distribution.
- High impact tempered lens.
- Listed for wet location use.
- Can be mounted for landscape/facade lighting; Pole tenon mount available.
- Lamp included.

## **RATINGS**

All dimensional data is listed in inches.

| CAT.<br>NO.  | DESCRIPTION                       | VOLTAGE            | BALLAST    | HEIGHT | WIDTH | DEPTH | LAMP | BASE  |
|--------------|-----------------------------------|--------------------|------------|--------|-------|-------|------|-------|
| FLLP150MHQP* | 150 Watt Metal Halide Pulse Start | 120/208/240/277VAC | QUAD PULSE | 10.25  | 16.25 | 10.75 | ED28 | Mogul |
| FLLP250MHQP* | 250 Watt Metal Halide Pulse Start | 120/208/240/277VAC | QUAD PULSE | 10.25  | 16.25 | 10.75 | ED28 | Mogul |
| FLLP320MHQP* | 320 Watt Metal Halide Pulse Start | 120/208/240/277VAC | QUAD PULSE | 10.25  | 16.25 | 10.75 | ED37 | Mogul |
| FLPTM        | Pole Tenon Mount for FLLP Series  |                    |            |        |       |       |      |       |