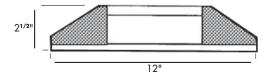

#### **REFERENCE:**

# **EMF**

**Fixed Optics Emergency Light** 



### **APPLICATIONS**

- Commercial

### **SPECIFICATIONS**

- Automatic operation with automatic LVD (low voltage disconnect) and universal transformer for 120 or 277 VAC
- Injection-molded V-O flame retardant high-impact thermoplastic housing
- A 6 volt premium grade, pure lead, maintenance free battery - 90 min emergency operation
- Compact, low profile design in pleasing neutral finish with environmentally coated solid state charger



# **DIMENSIONS**





# ORDERING INFO.

| CATALOG<br>NO. | UPC<br>NO. | BATTERY | HOUSING | LAMP     | SHIPPING<br>WEIGHT (LBS) |
|----------------|------------|---------|---------|----------|--------------------------|
| EMFW           | 05288      | 6 Volt  | white   | 2 x 5.4W | 3                        |
|                |            |         |         |          |                          |

The compliance of our products to individual project specifications and approval for their use, is not warranted by NSi Lighting Products. Specification sheets and photometric data are provided as a guideline for applications information. Final consideration of any given application must take into consideration knowledge of the specific installation environment.