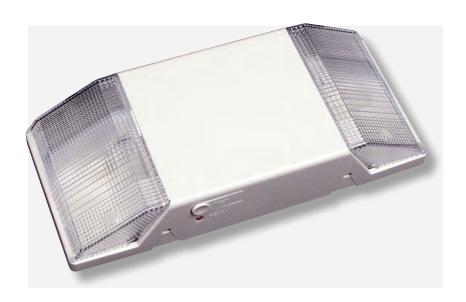

# **EMF**

**Fixed Optics Emergency Light** 

### **SPECIFICATIONS**

- Automatic operation with automatic LVD (low voltage disconnect) and universal transformer for 120 or 277 VAC
- Injection-molded V-O flame retardant high-impact thermoplastic housing
- A 6 volt premium grade, pure lead, maintenance free battery - 90 min emergency operation
- Compact, low profile design in pleasing neutral finish with environmentally coated solid state charger