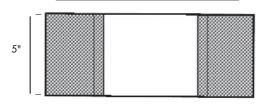

#### **REFERENCE:**

# **EMF**

**Fixed Optics Emergency Light** 



### **APPLICATIONS**

- Commercial

### **SPECIFICATIONS**

- Automatic operation with automatic LVD (low voltage disconnect) and universal transformer for 120 or 277 VAC
- Injection-molded V-O flame retardant high-impact thermoplastic housing
- A 6 volt premium grade, pure lead, maintenance free battery - 90 min emergency operation
- Compact, low profile design in pleasing neutral finish with environmentally coated solid state charger



# **DIMENSIONS**





# ORDERING INFO.

| CATALOG<br>NO. | UPC<br>NO. | BATTERY | HOUSING | LAMP     | SHIPPING<br>WEIGHT (LBS) |
|----------------|------------|---------|---------|----------|--------------------------|
| EMFW           | 05288      | 6 Volt  | white   | 2 x 5.4W | 3                        |
|                |            |         |         |          |                          |

The compliance of our products to individual project specifications and approval for their use, is not warranted by NSi Lighting Products. Specification sheets and photometric data are provided as a guideline for applications information. Final consideration of any given application must take into consideration knowledge of the specific installation environment.