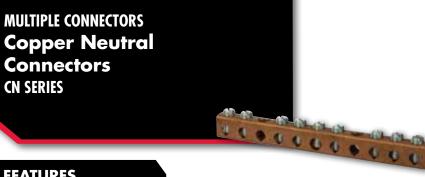

## FEATURES

- NSi copper neutral connectors are manufactured from high strength pure electrolytic copper tube to ensure both maximum strength and conductivity.
- Plain copper finish.
- Suitable for use with copper conductors only.