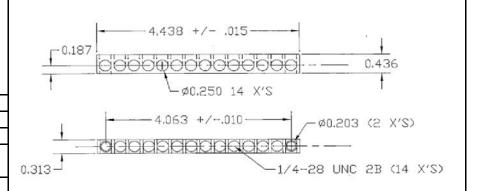

## Aluminum Neutral Bars - 4-14(14114)

Multiple connectors are made from either copper or aluminum bar and can be used in a variety of neutral and grounding applications. The aluminum connectors are tin plated for low contact resistance and are suitable for use with copper and or aluminum conductors.

Drawn - SD Approved - KM

Material - Aluminum Bar / Steel Screws

**Title - Aluminum Neutral Bar** 

| Part Number | Wire Range | L      | W      | Н      | Hole Spacing | Screw Size |
|-------------|------------|--------|--------|--------|--------------|------------|
| 4-14(14114) | 4-14 AWG   | 4.4380 | 0.3130 | 0.4360 | 0.3120       | 1/4-28     |