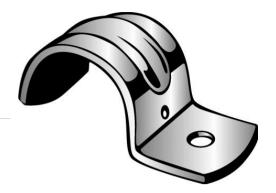

## **MEDIUM JIFFY CLIP**

UPC: 784610561907

UNSPSC: 31162310

Commodity: Mounting straps

Country of Origin:

**USA** 

One-hole straps are used to secure conduit, cable, tubing,pipe, etc. to mounting surface.

## **Product Attributes**

Brand Name Minerallac Company
Sub Brand Minerallac Traditional

Type 1-Hole Strap
Application Electrical Conduit

Special Features Snap-on design for ease of installation.

Standard UL #9N38
Material Steel
Finish Zinc plated

Mounting Holes

Mounting Component, Wood, Steel, Concrete

Mounting Holes O.C. 3/8" IN Number Of Holes 1

Size 2.45" x 1.25" x 4.30" IN

Color Silver Width 1.250" IN Length 4.300" IN Height 2.450" IN Working Load Limit 100 LBS Trade Size 2.000" IN **Thickness** 0.120" IN Cable Size Fits 2" Rigid/IMC. Construction Stamped