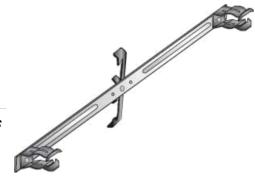

## **CONDUIT & BOX SUPPORT**

UPC: 784610855204 Country of Origin:

UNSPSC: 39121321

Commodity: Electrical Box Hardware

and Accessories

USA

Riveted assembly provides support for electrical boxes and conduit runs on either side of the box.

## **Product Attributes**

Brand Name Minerallac Company
Sub Brand Minerallac Traditional
Type Support Fasteners

Special Features Features a beam clamp assembly, instead of multi-function clip.

Application Secures conduit and electrical boxes to most structures.

Material Steel; Spring Steel

Size Designed to mount 4" square boxes to 1/2" EMT conduit.

Color Silver; Black
Construction Manufactured

Consist Of Pre-galvanized steel with Black Claw™ spring steel fasteners riveted to