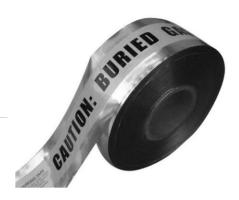

## RED UNDERGROUND TAPE 6" X 1000

UPC: 085937946157

UNSPSC: 46161507

Commodity: Barrier tapes or chains

Country of Origin:

USA

Underground tapes are used for marking, indicating, and alerting workers to buried utility installations.

## **Product Attributes**

Brand Name Minerallac Company

Sub Brand Cully

Type Underground Tape

Special Features Highly resistant to all alkaline, chemical and organic compounds

Application Identifies the type of utility line buried, below, both by printed legend

and an APWA designated utility color

Roll Width 6" IN Roll Length 1000' FT

Legend "Buried Electrical Line"

Color Red

Item Status: Active
Standard Qty: 4

Minerallac Company

Tel: 800-927-3293 Fax: 800-824-8942 www.minerallac.com